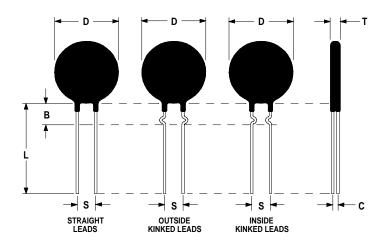

## **Mechanical Specifications:**

| D                | $15.0 \pm 0.5 \text{ mm}$ |
|------------------|---------------------------|
| T                | $4.5 \pm 0.2 \text{ mm}$  |
| Lead Diameter    | $0.8 \pm 0.1 \text{ mm}$  |
| S                | $7.8 \pm 2.0 \text{ mm}$  |
| L                | $38.0 \pm 9.0 \text{ mm}$ |
| Straight Leads   | $5.0 \pm 1.0 \text{ mm}$  |
| Coating Run Down |                           |
| В                | $7.5 \pm 0.70 \text{ mm}$ |
| С                | $2.82 \pm 0.5 \text{ mm}$ |
| Coating Run Down | $5.00 \pm 0.5 \text{ mm}$ |
| on the Straight  |                           |
| Leads            |                           |